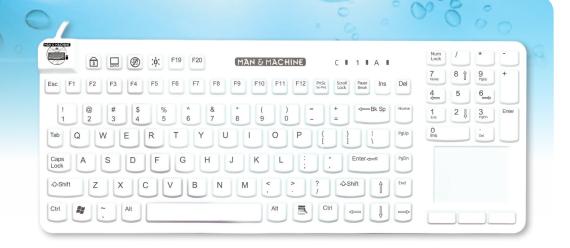

## **Specifications**

- Full size keyboard with integrated touchpad
- Latex-free silicone
- Compliance: IP 68, CE, FCC, EN-IEC 60601-1, WEEE, RoHS
- Colour: Hygienic white or black
- Size: 38 x 15 x 1.5 cm
- Weight: 840 g
- Cable length: approx. 180 cm

- Storage temperature: -20 °C to 70 °C
- Operating temperature: 0 °C to 70 °C
- Power consumption: 26 mA (Max)
- Platform: Windows, Mac and Linux
- Connector: USB (2.0) only
- Layout: includes numeric keypad and 12 function keys
- Made in the USA
- 3 year warranty